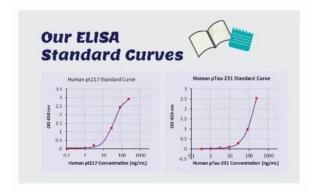

FLEXIBLE 80 uL of sample is enough for detection.

ACCURATE detect as low as 0.1 ng/mL.

SIMPLE combine samples and detections in one step.

TIME-SAVING use 2 hours instead of 5-6 hours

https://www.101bio.com/ELISA.php