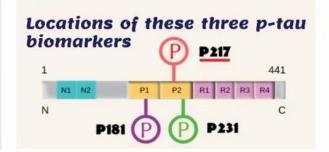

## **Biomarkers**

Novel p-tau biomarkers: total tau, phosphorylated at threonine-181 (pT-181), threonine-217 (pT-217) and at threonine-231 (pT-231), increase more prominently in preclinical Alzheimer, and can accurately diagnose Alzheimer's Disease.